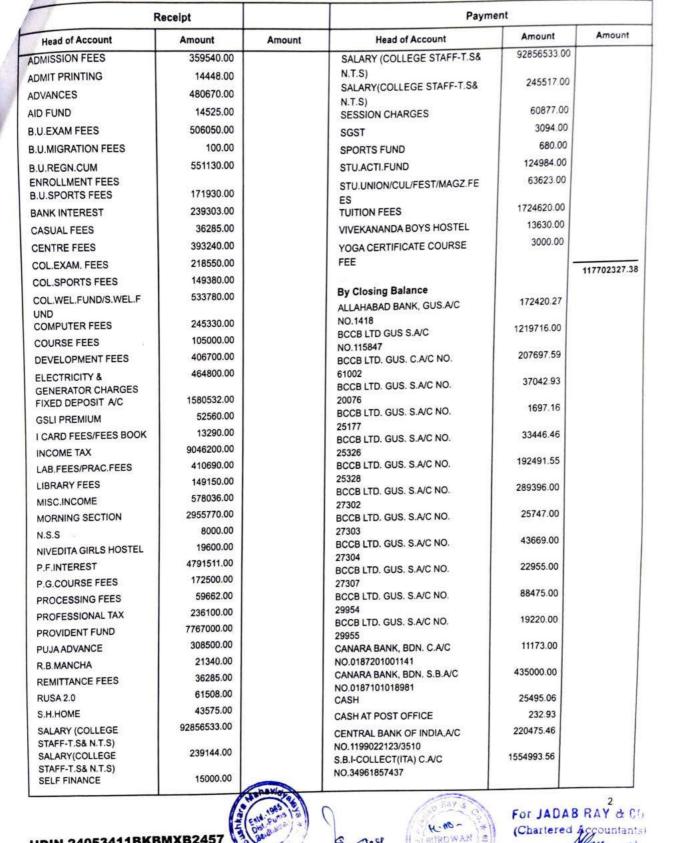

## **BALANCE SHEET AS AT 31ST MARCH 2023**

| Liabilities                  |     |              | Ast                            | Assets |              |
|------------------------------|-----|--------------|--------------------------------|--------|--------------|
| Head of Accounts             | Sch | Amount       | Head of Accounts               | Sch    | Amount       |
| FUND POSITION :              | A   | 2682620.52   | FIXED ASSETS :                 | z      | 17756283.51  |
| GENERAL FUND :               | ۵   | 1029236.30   | PROVIDENT FUND<br>INVESTMENT : | I      | 70146686.00  |
| PROVIDENT FUND ACCOUNT :     | υ   | 70144118.00  | LOANS & ADVANCES :             | 0      | 638229.55    |
| GRANTS FROM STATE GOVT.      | ٥   | 6839321.00   | SALARY/PAYPACKET A/C :         | Σ      | 75987.00     |
| GRANTS FROM UGC :            | ш   | 24159310.29  | Fixed Deposit as per SCH-P     | ٩      | 1664336.00   |
| LIBRARY FUND :               | L.  | 1522152.69   | GOVT. P.L.ACCOUNT :            | •      | 450.00       |
| LABORATORY FUND :            | U   | 3838520.00   | DEPOSITES :                    | •      | 700.00       |
| PROVISION FOR LIABILITIES:   | т   | 6928.00      | SUSPENSE ACCOUNT               | 12.0   | 100.20       |
| LOAN FROM OTHER<br>SOURSES : | ¥   | 25000.00     | Cash in hand :                 |        | 81953.00     |
| STIPEND & SCHOLARSHIP :      | ¥   | 268550.00    | Cash at Bank :                 |        | 17337292.83  |
| EARNEST MONEY :              | σ   | 63430.00     |                                |        |              |
| INCOME & EXPENDITURE A/C-    | -   | -2877168.71  |                                |        |              |
| Total                        |     | 107702018.09 | Total                          |        | 107702018.09 |